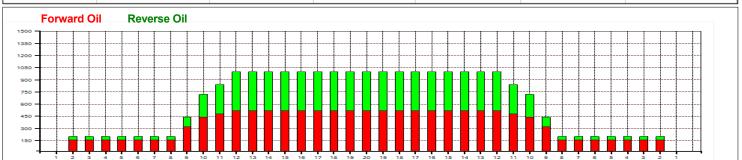

## House 41ft 5:1 40µl

Oil Pattern Distance: 41 Feet **Reverse Brush Drop:** Oil Per Board: 40 uL 41 Feet **Forward Oil Total:** 10.24 mL 13.56 mL **Reverse Oil Total: Volume Oil Total:** 23.8 mL Forward Boards Crossed: 339 Boards **Reverse Boards Crossed:** 256 Boards **Total Boards Crossed:** 595 Boards

Conditioner:

One TransferType: Transfer Roller

Forward

Reverse

Combined

Buff

|   | Start       | Stop | Loads | Speed  | Crossed | Start | End  | Feet | T.Oil |
|---|-------------|------|-------|--------|---------|-------|------|------|-------|
| 1 | 2L          | 2R   | 4     | 14     | 148     | 0.0   | 7.0  | 7.0  | 5920  |
| 2 | 9L          | 9R   | 4     | 18     | 92      | 7.0   | 17.0 | 10.0 | 3680  |
| 3 | 10L         | 10R  | 3     | 18     | 63      | 17.0  | 24.0 | 7.0  | 2520  |
| 4 | 11L         | 11R  | 1     | 18     | 19      | 24.0  | 26.0 | 2.0  | 760   |
| 5 | 12L         | 12R  | 1     | 18     | 17      | 26.0  | 28.0 | 2.0  | 680   |
| 6 | 2L          | 2R   | 0     | 22     | 0       | 28.0  | 32.0 | 4.0  | 0     |
| 7 | 2L          | 2R   | 0     | 30     | 0       | 32.0  | 41.0 | 9.0  | 0     |
|   |             |      |       |        |         |       |      |      |       |
|   |             |      |       |        |         |       |      |      |       |
|   | <b>(→</b> ) | Forw | ard R | everse | More    |       |      |      |       |

| 7 | Start | Stop | Loads | Speed | Crossed | Start | End  | Feet | T.Oil |
|---|-------|------|-------|-------|---------|-------|------|------|-------|
| 1 | 2L    | 2R   | 0     | 30    | 0       | 41.0  | 34.0 | -7.0 | 0     |
| 2 | 12L   | 12R  | 3     | 22    | 51      | 34.0  | 25.0 | -9.0 | 2040  |
| 3 | 11L   | 11R  | 2     | 18    | 38      | 25.0  | 20.0 | -5.0 | 1520  |
| 1 | 10L   | 10R  | 4     | 14    | 84      | 20.0  | 13.0 | -7.0 | 3360  |
| 5 | 9L    | 9R   | 2     | 14    | 46      | 13.0  | 10.0 | -3.0 | 1840  |
| 6 | 2L    | 2R   | 1     | 14    | 37      | 10.0  | 9.0  | -1.0 | 1480  |
| 7 | 2L    | 2R   | 0     | 14    | 0       | 9.0   | 0.0  | -9.0 | 0     |
|   |       |      |       |       |         |       |      |      |       |