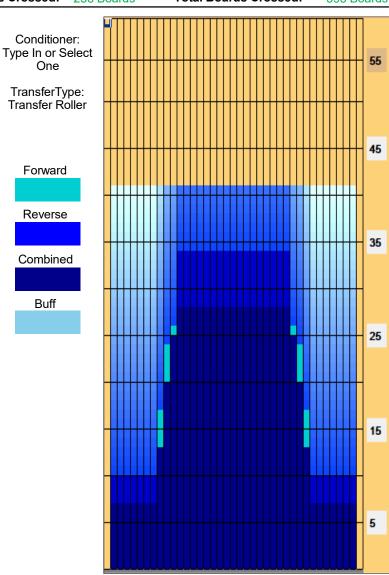

## House 41ft 5:1 40µl

Oil Pattern Distance: 41 Feet **Reverse Brush Drop:** Oil Per Board: 40 uL 41 Feet **Forward Oil Total:** 10.24 mL 13.56 mL **Reverse Oil Total: Volume Oil Total:** 23.8 mL Forward Boards Crossed: 339 Boards **Reverse Boards Crossed:** 256 Boards **Total Boards Crossed:** 595 Boards

Conditioner:

One TransferType: Transfer Roller

Forward

Reverse

Combined

Buff

|   | Start       | Stop | Loads | Speed  | Crossed | Start | End  | Feet | T.Oil |
|---|-------------|------|-------|--------|---------|-------|------|------|-------|
| 1 | 2L          | 2R   | 4     | 14     | 148     | 0.0   | 7.0  | 7.0  | 5920  |
| 2 | 9L          | 9R   | 4     | 18     | 92      | 7.0   | 17.0 | 10.0 | 3680  |
| 3 | 10L         | 10R  | 3     | 18     | 63      | 17.0  | 24.0 | 7.0  | 2520  |
| 4 | 11L         | 11R  | 1     | 18     | 19      | 24.0  | 26.0 | 2.0  | 760   |
| 5 | 12L         | 12R  | 1     | 18     | 17      | 26.0  | 28.0 | 2.0  | 680   |
| 6 | 2L          | 2R   | 0     | 22     | 0       | 28.0  | 32.0 | 4.0  | 0     |
| 7 | 2L          | 2R   | 0     | 30     | 0       | 32.0  | 41.0 | 9.0  | 0     |
|   |             |      |       |        |         |       |      |      |       |
|   |             |      |       |        |         |       |      |      |       |
|   | <b>(→</b> ) | Forw | ard R | everse | More    |       |      |      |       |

| 7 | Start | Stop | Loads | Speed | Crossed | Start | End  | Feet | T.Oil |
|---|-------|------|-------|-------|---------|-------|------|------|-------|
| 1 | 2L    | 2R   | 0     | 30    | 0       | 41.0  | 34.0 | -7.0 | 0     |
| 2 | 12L   | 12R  | 3     | 22    | 51      | 34.0  | 25.0 | -9.0 | 2040  |
| 3 | 11L   | 11R  | 2     | 18    | 38      | 25.0  | 20.0 | -5.0 | 1520  |
| 1 | 10L   | 10R  | 4     | 14    | 84      | 20.0  | 13.0 | -7.0 | 3360  |
| 5 | 9L    | 9R   | 2     | 14    | 46      | 13.0  | 10.0 | -3.0 | 1840  |
| 6 | 2L    | 2R   | 1     | 14    | 37      | 10.0  | 9.0  | -1.0 | 1480  |
| 7 | 2L    | 2R   | 0     | 14    | 0       | 9.0   | 0.0  | -9.0 | 0     |
|   |       |      |       |       |         |       |      |      |       |